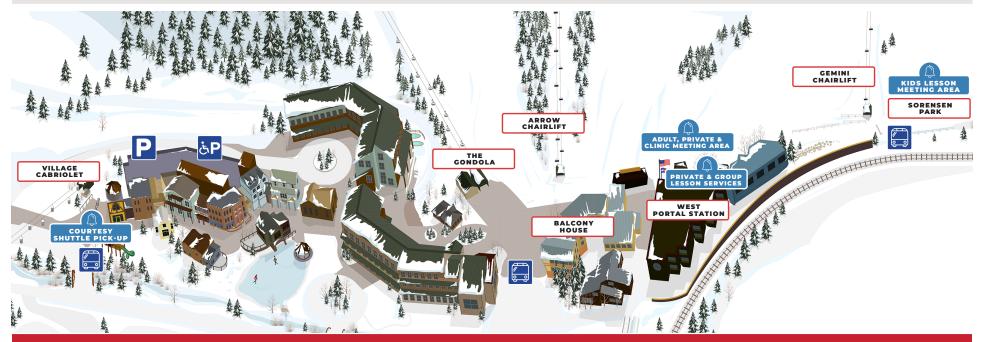

# SKI+RIDE SCHOOL MEETING AREAS

#### AFTER PICKING UP YOUR LESSON TICKET(S), COME TO MEETING AREAS 15 MINUTES PRIOR TO SESSION TIME:

### **Adult Lessons & Clinics**

Meet by blue flags on snow between the Arrow and Gemini lifts at the Winter Park Resort base. Arrive dressed and ready for your lesson.

> Morning Session - 9:15am Afternoon Session - 1pm

# Kids 4-14 Year Old

Meet at Sorensen Park. Arrive dressed and ready for your lesson.

Full Day Session - 9:15am
Afternoon 1st Timer Session - 1pm
Multi-Week Program:
Fridays - 9am
Saturdays & Sundays - 8:30am

# **Private Lessons**

Meet by blue flags on snow between the Arrow and Gemini lifts at the Winter Park Resort base.
Arrive dressed and ready for your lesson.

60 Minute Pro Tips - 8am
Full Day Session - 9:15am
Morning Session - 9:15am
Afternoon Session - 1pm